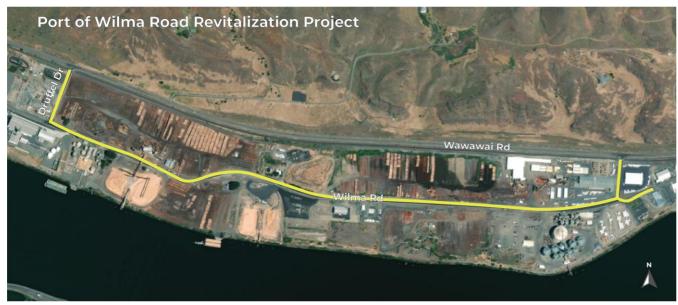

#### Port of Wilma Road Revitalization Project

Project Map - Work Area Highlighted in Yellow