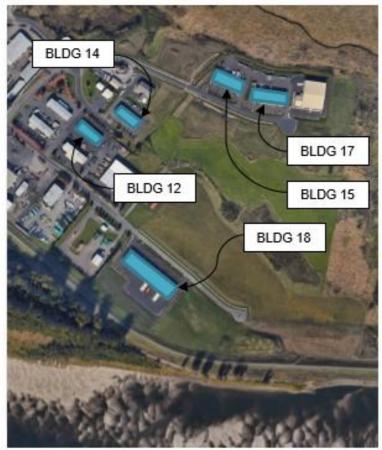

#### 799kW System on Five Industrial Park Buildings

- Building #18: 199kW
  - Reserved for Low-income Customers
- Building #17: 150kW
  - Reserved for Residential Customers (Standard Income)
- Building #15: 150kW
  - Reserved for Residential Customers (Standard Income)
- Building #14: 150kW
  - Reserved for Business Customers
- Building #12: 150kW
  - Reserved for Government Customers