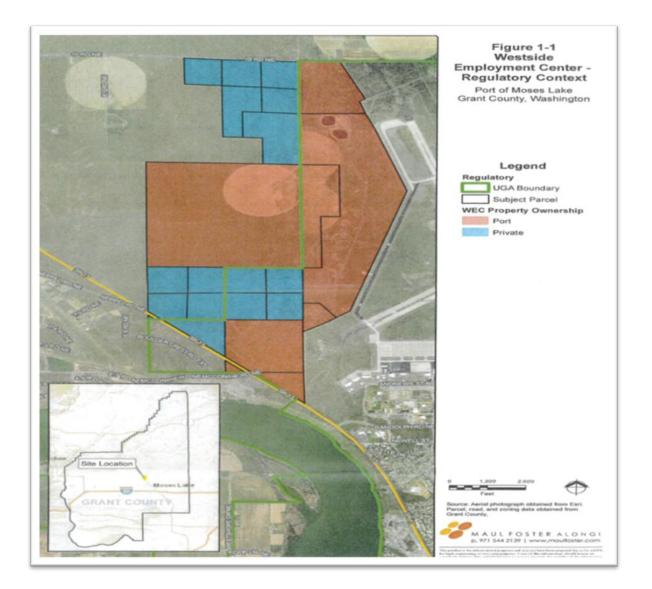

## WESTSIDE DEVELOPMENT

- Bipartisan agreement that the US is losing its technological advantage
- The US government is committed to bringing this technology back into civilian use
- The industry needs a 300-mile Civilian Supersonic Corridor for flight test
  - Access to military supersonic corridor in CA is difficult
  - Open to all, usage coordinated through the FAA