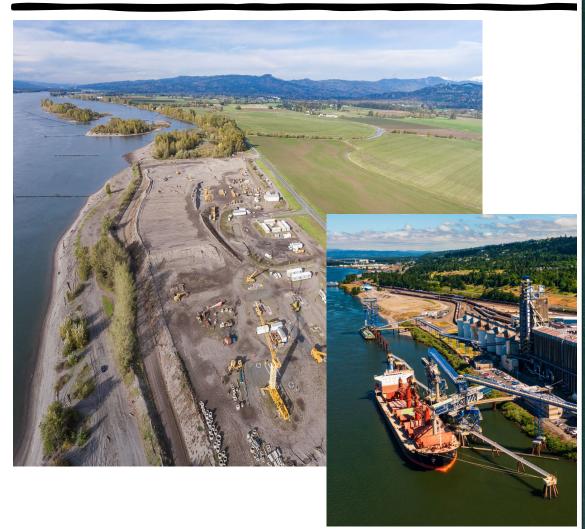

# Where we are headed

- For indutial pals- Dwn Rea; Shuman, Ree Wayand Centernial
- Martin Par North and South Marine Terminals (10%)
- Astin Rint Ril and Maine Terminal (10%)
- 1 Receational facility
- Fiture publicacess, mitigation and habitat area along Columbia River
- 15 miles of backtone dark fiber optics lines
- 700+businesses and residents fiber optic correctivity
- 426 ares of inclustrial lands served by infrastructure