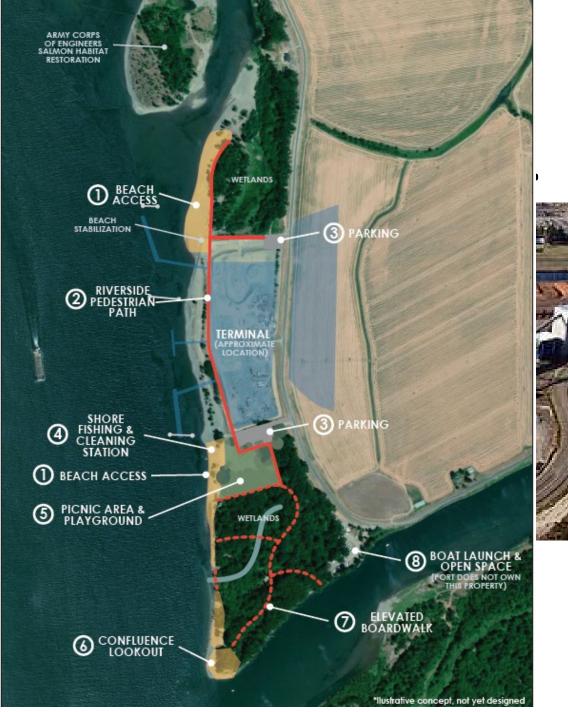

# Where we are headed

- For indutial pals- Dwn Rea; Shuman, Ree Wayand Centernial
- Martin Par North and South Marine Terminals (10%)
- Astin Rint Ril and Maine Terminal (10%)
- 1 Receational facility
- Fiture publicacess, mitigation and habitat area along Columbia River
- 15 miles of backtone dark fiber optics lines
- 700+businesses and residents fiber optic correctivity
- 426 ares of inclustrial lands served by infrastructure