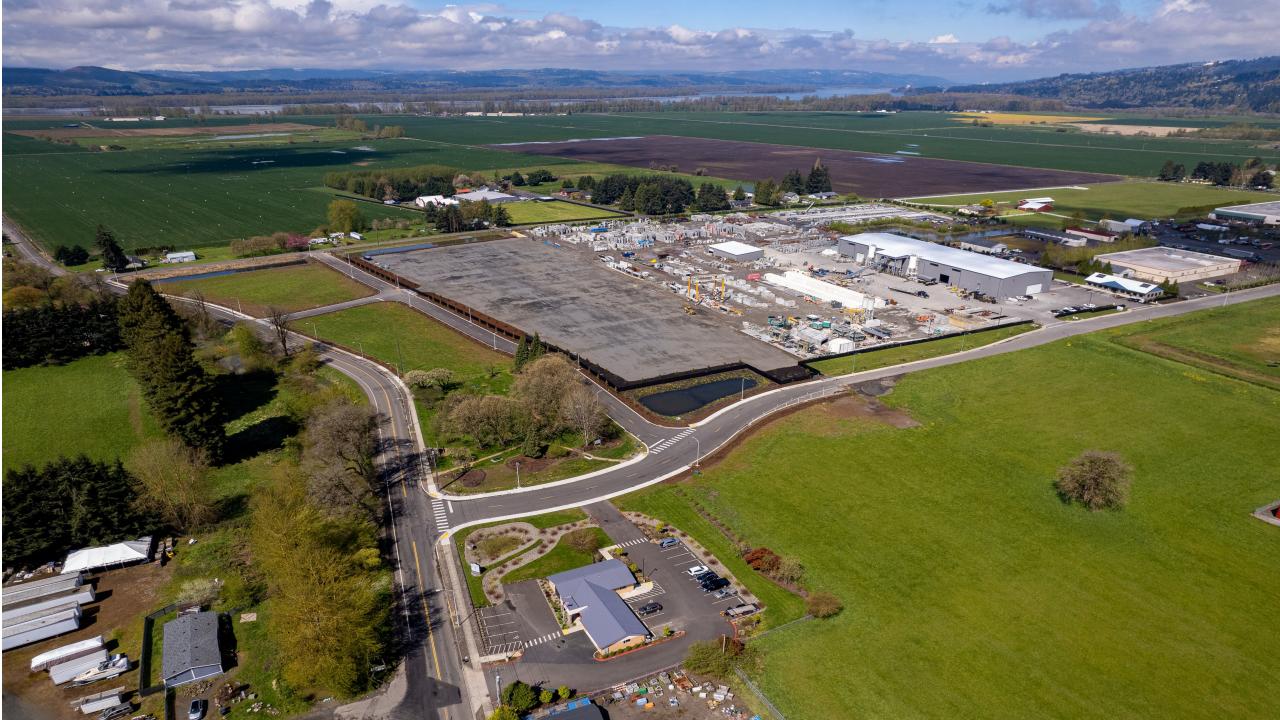

# Where we are headed

- For indutial pals- Dwn Rea; Shuman, Ree Wayand Centernial
- Martin Par North and South Marine Terminals (10%)
- Astin Rint Ril and Maine Terminal (10%)
- 1 Receational facility
- Fiture publicacess, mitigation and habitat area along Columbia River
- 15 miles of backtone dark fiber optics lines
- 700+businesses and residents fiber optic correctivity
- 426 ares of inclustrial lands served by infrastructure