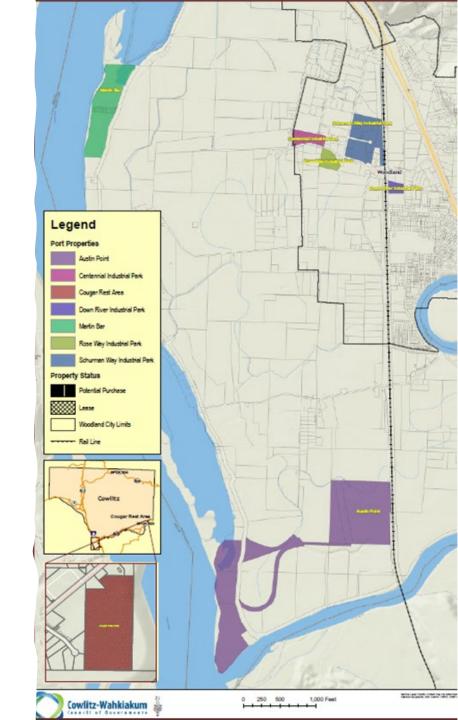

# Where we started

since we last spoke...

- The industrial parks- Relin, Down River, Schuman
- Two properties along the Columbia
- 1 Restromfaility

# Where we are headed

- For indutial pals- Dwn Rea; Shuman, Ree Wayand Centernial
- Martin Par North and South Marine Terminals (10%)
- Astin Rint Ril and Maine Terminal (10%)
- 1 Receational facility
- Fiture publicacess, mitigation and habitat area along Columbia River
- 15 miles of backtone dark fiber optics lines
- 700+businesses and residents fiber optic correctivity
- 426 ares of inclustrial lands served by infrastructure