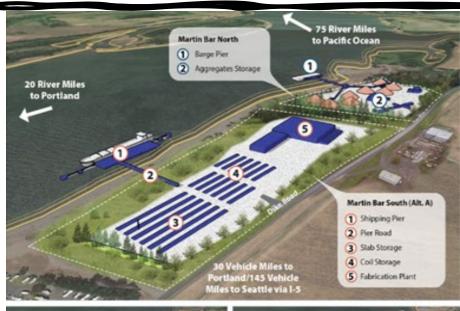

# Reipe to build your first marine terminal

# Where we are headed

- For indutial pals- Dwn Rea; Shuman, Ree Wayand Centernial
- Martin Par North and South Marine Terminals (10%)
- Astin Rint Ril and Maine Terminal (10%)
- 1 Receational facility
- Fiture publicacess, mitigation and habitat area along Columbia River
- 15 miles of backtone dark fiber optics lines
- 700+businesses and residents fiber optic correctivity
- 426 ares of inclustrial lands served by infrastructure