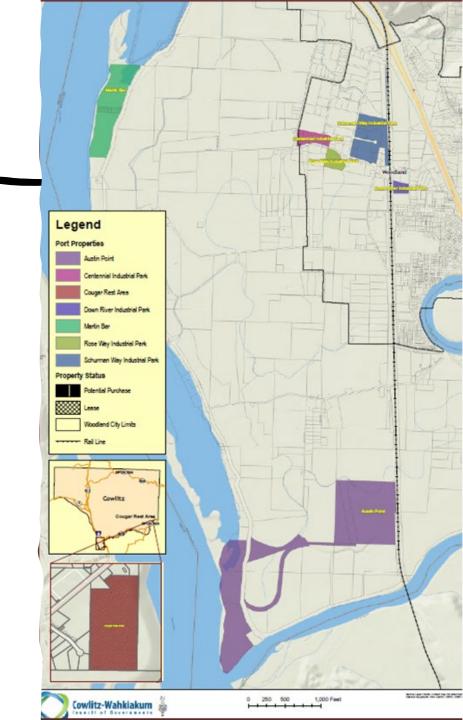

# Where we started

since we last spoke...

- The industrial parks- Relin, Down River, Schuman
- Two properties along the Columbia
- 1 Restromfaility

# Where we are headed

- For indutial pals- Dwn Rea; Shuman, Ree Wayand Centernial
- Martin Par North and South Marine Terminals (10%)
- Astin Rint Ril and Maine Terminal (10%)
- 1 Receational facility
- Fiture publicacess, mitigation and habitat area along Columbia River
- 15 miles of backtone dark fiber optics lines
- 700+businesses and residents fiber optic correctivity
- 426 ares of inclustrial lands served by infrastructure