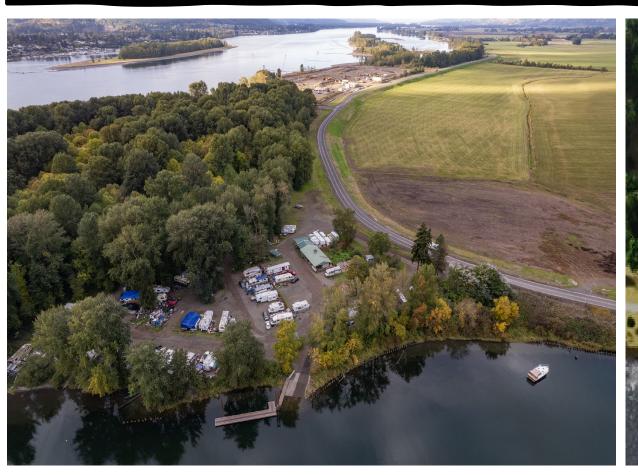

# Where we are headed

- For indutial pals- Dwn Rea; Shuman, Ree Wayand Centernial
- Martin Par North and South Marine Terminals (10%)
- Astin Rint Ril and Maine Terminal (10%)
- 1 Receational facility
- Fiture publicacess, mitigation and habitat area along Columbia River
- 15 miles of backtone dark fiber optics lines
- 700+businesses and residents fiber optic correctivity
- 426 ares of inclustrial lands served by infrastructure