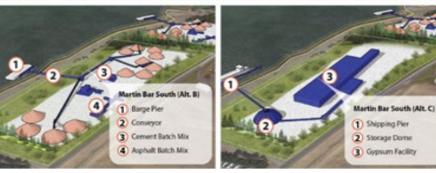

# Reipe to build your first marine terminal

# Where we are headed

- For indutial pals- Dwn Rea; Shuman, Ree Wayand Centernial
- Martin Par North and South Marine Terminals (10%)
- Astin Rint Ril and Maine Terminal (10%)
- 1 Receational facility
- Fiture publicacess, mitigation and habitat area along Columbia River
- 15 miles of backtone dark fiber optics lines
- 700+businesses and residents fiber optic correctivity
- 426 ares of inclustrial lands served by infrastructure