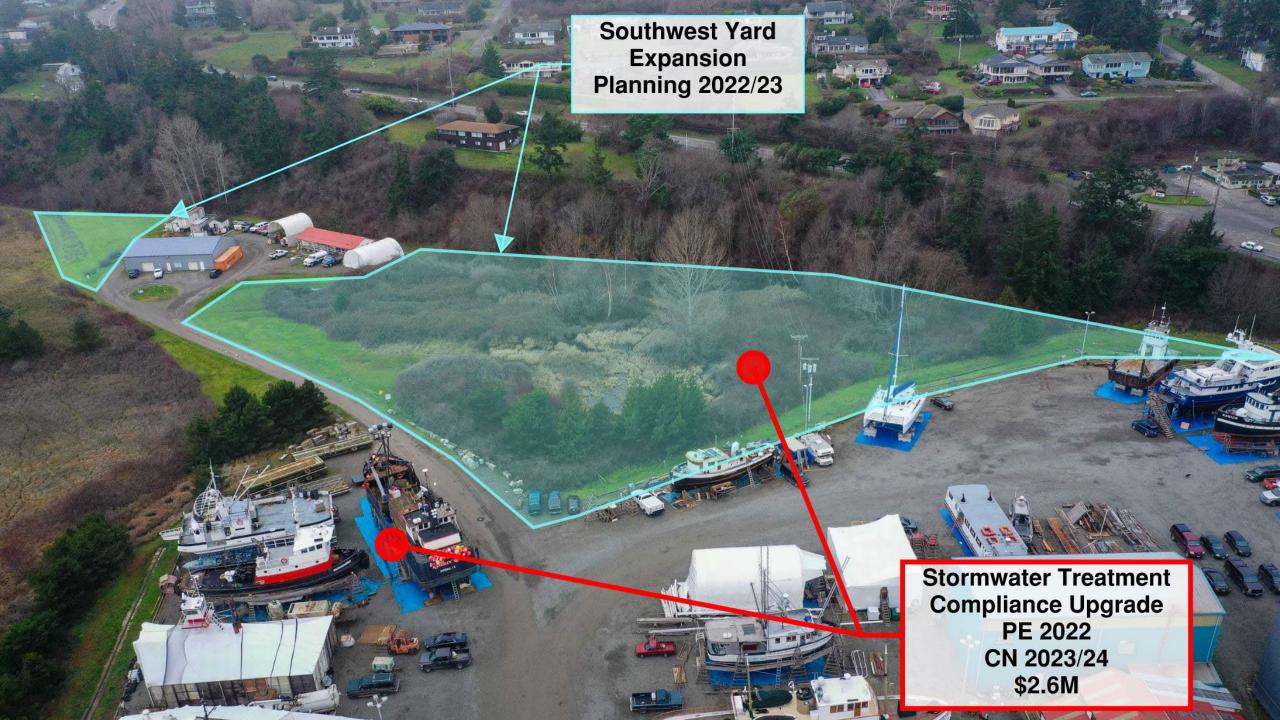

### Boat Haven Marina & Boat Yard

- 300 slips & 4200' linear
- Home to 100 wooden boats, dozens of marine trades business & USCG Cutter Osprey
- Boat Yard represents 20% of economic activity in Jefferson County
- Yard operated by Port Staff