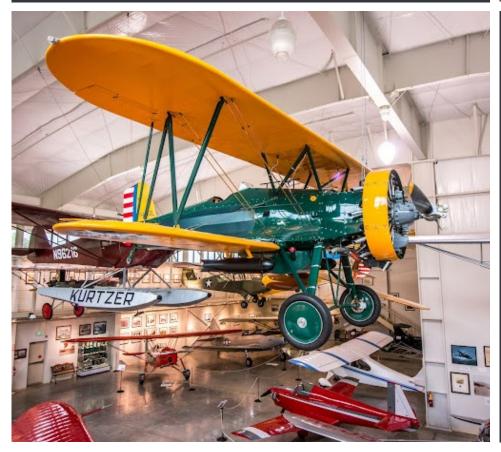

# Jefferson County International Airport

- 3000' x 75' paved runway, reconstructed in 2020
- Primarily used by private pilots/limited commercial & industrial activity
- Home to the Port Townsend Aero Museum & the Spruce Goose Cafe