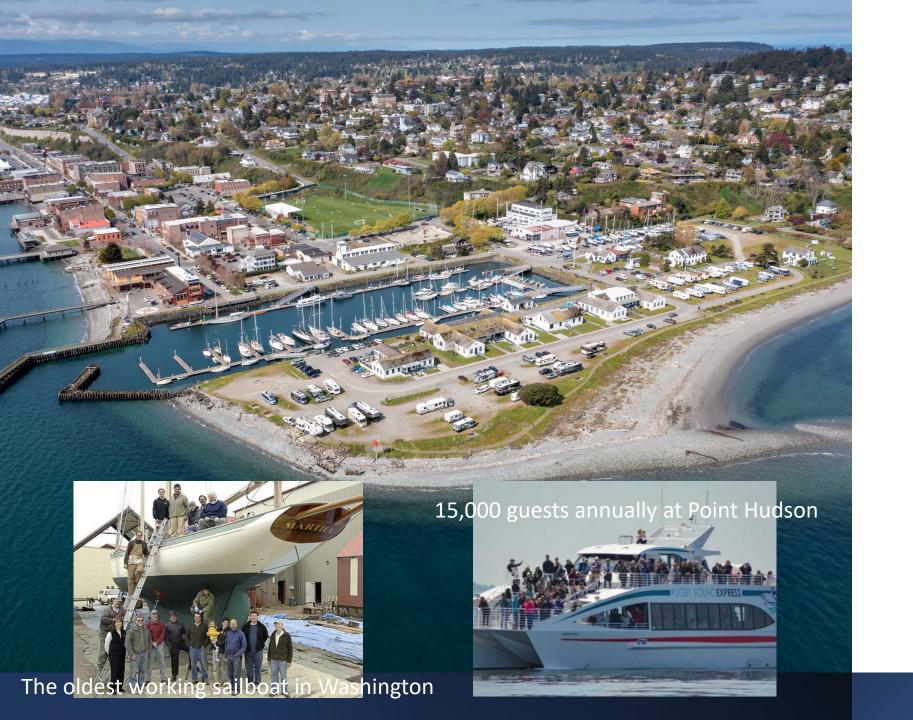

### Point Hudson Marina & RV Park

- 32 Slips, 800' linear docks/5,000 guests
- 48 RV spaces
- \$1.5M annual revenue
- Originally built as U.S.
   Quarantine Station Port
   Townsend, used by
   USCG, Army & Navy
- Home to Puget Sound Express & Schooner Martha