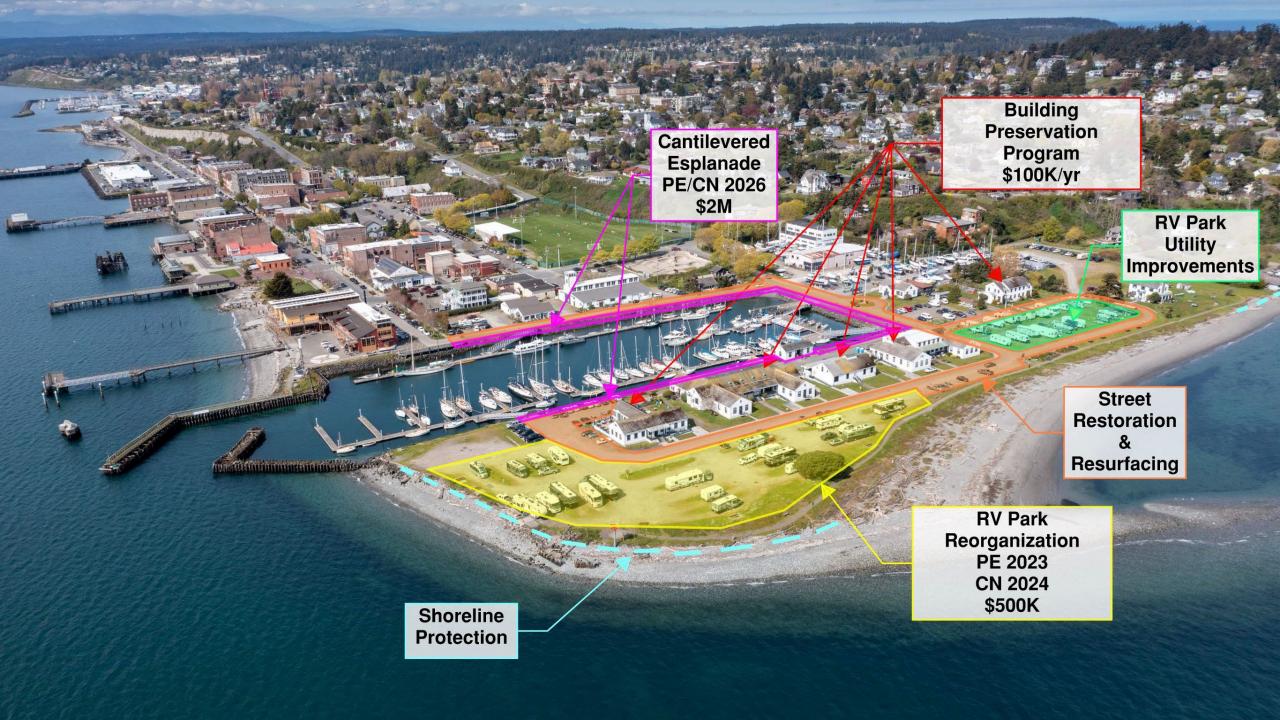

### Point Hudson Marina & RV Park

- 32 Slips, 800' linear docks/5,000 guests
- 48 RV spaces
- \$1.5M annual revenue
- Originally built as U.S.
   Quarantine Station Port
   Townsend, used by
   USCG, Army & Navy
- Home to Puget Sound Express & Schooner Martha