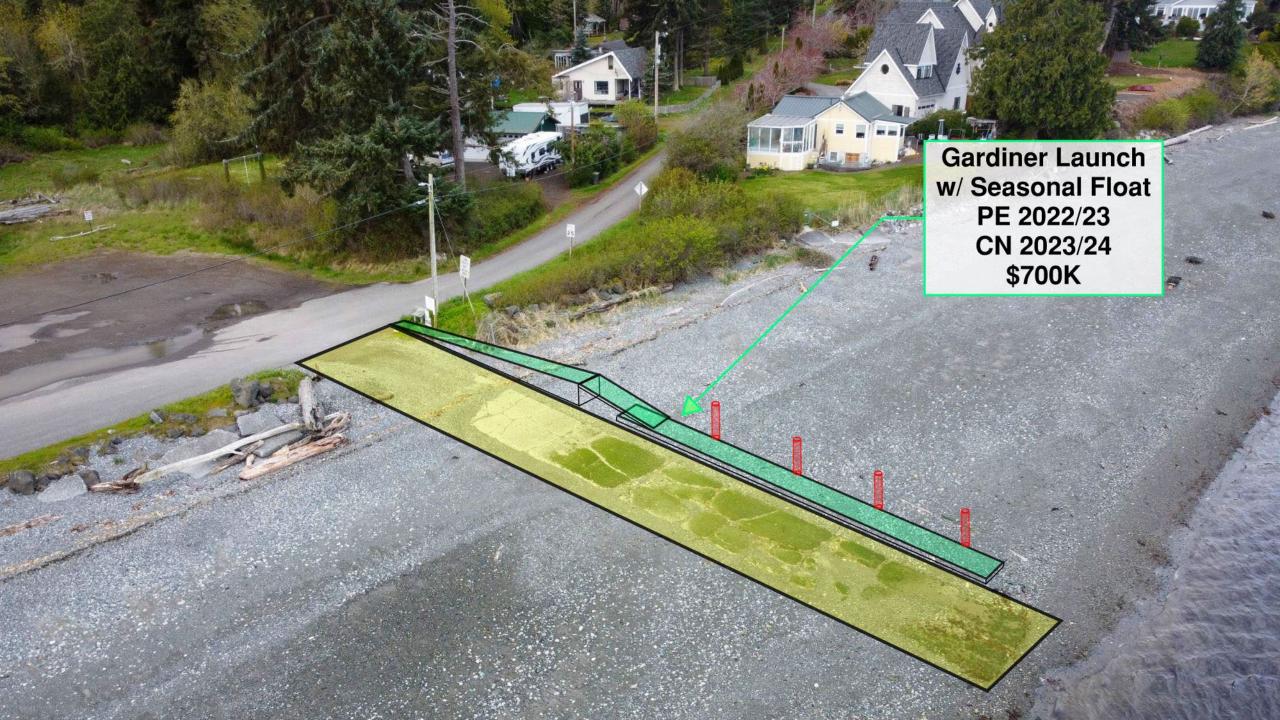

## All over the county...

- Downtown Port Townsend
  - Union Wharf
  - City Dock
  - Quincy St. ferry terminal
- Fort Worden
  - Locals' beach
- Boat launches:
  - Discovery Bay
  - Mats Mats Bay
  - Port Hadlock
  - Quilcene