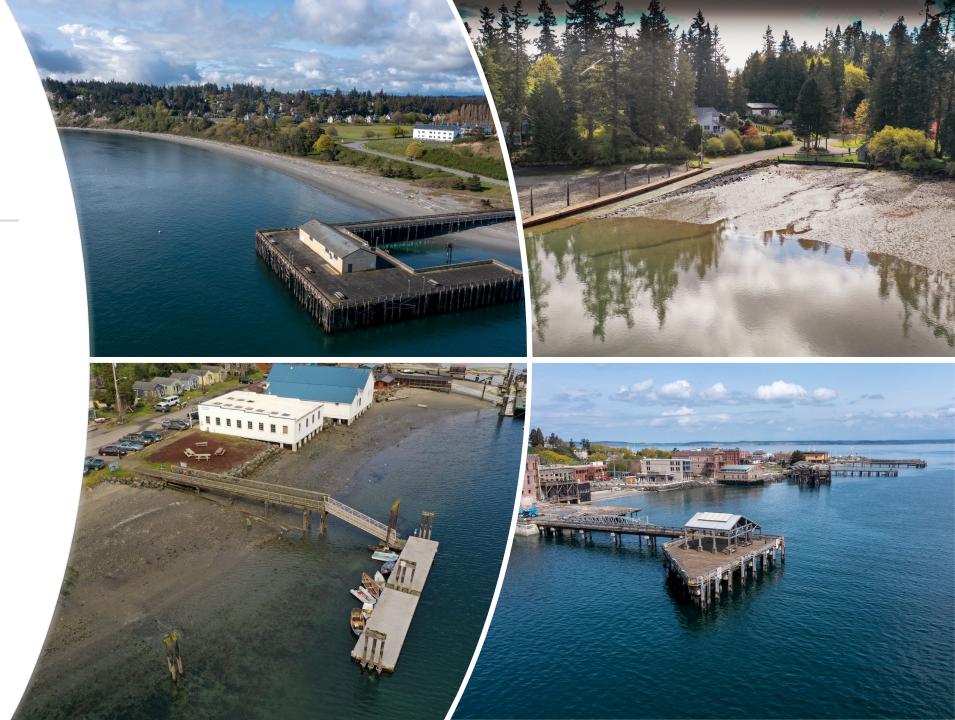

## All over the county...

- Downtown Port Townsend
  - Union Wharf
  - City Dock
  - Quincy St. ferry terminal
- Fort Worden
  - Locals' beach
- Boat launches:
  - Discovery Bay
  - Mats Mats Bay
  - Port Hadlock
  - Quilcene