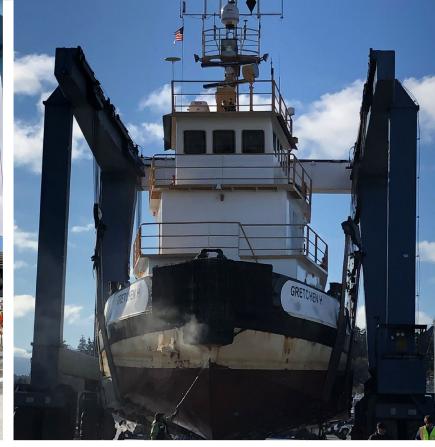

### Boat Haven Marina & Boat Yard

- 300 slips & 4200' linear
- Home to 100 wooden boats, dozens of marine trades business & USCG Cutter Osprey
- Boat Yard represents 20% of economic activity in Jefferson County
- Yard operated by Port Staff

Boats = Good Jobs!
Port Townsend Boatyard

Introducing the Boatyard