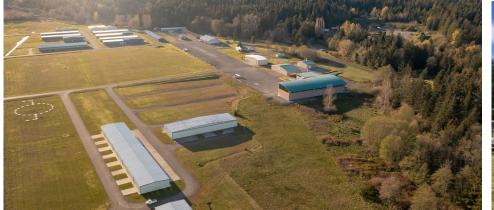

# Jefferson County International Airport

- 3000' x 75' paved runway, reconstructed in 2020
- Primarily used by private pilots/limited commercial & industrial activity
- Home to the Port Townsend Aero Museum & the Spruce Goose Cafe