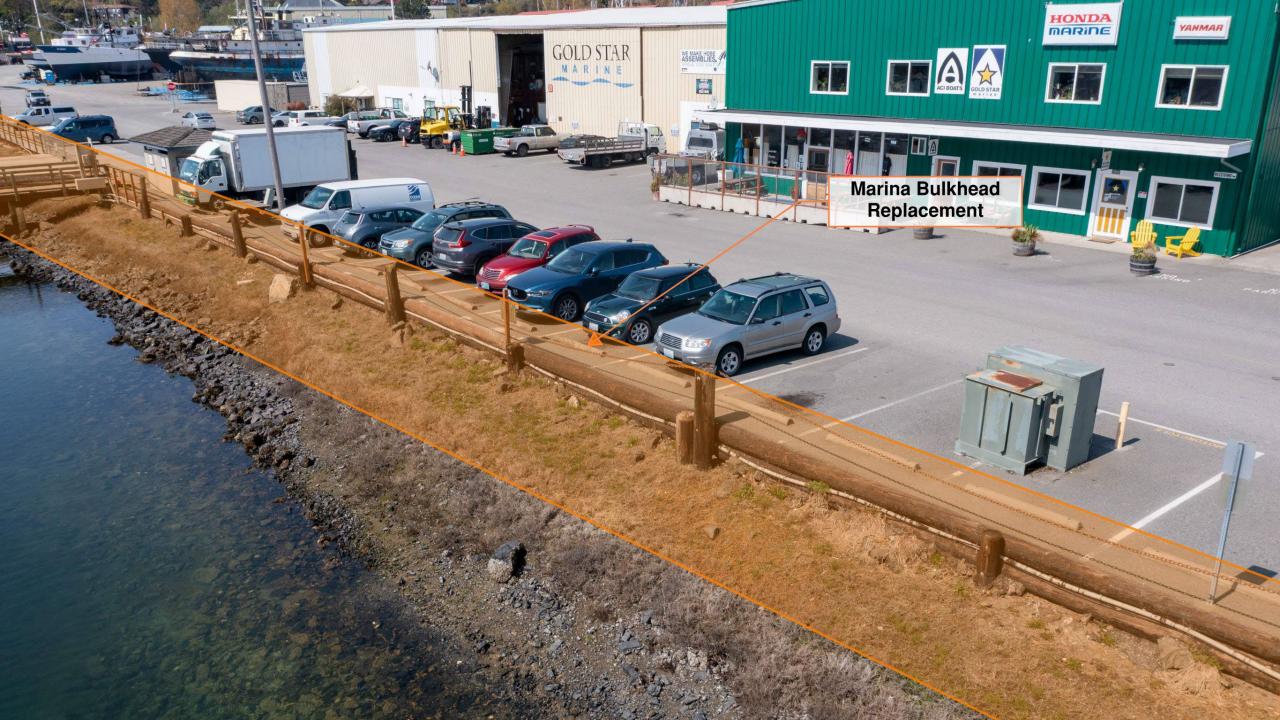

### Boat Haven Marina & Boat Yard

- 300 slips & 4200' linear
- Home to 100 wooden boats, dozens of marine trades business & USCG Cutter Osprey
- Boat Yard represents 20% of economic activity in Jefferson County
- Yard operated by Port Staff