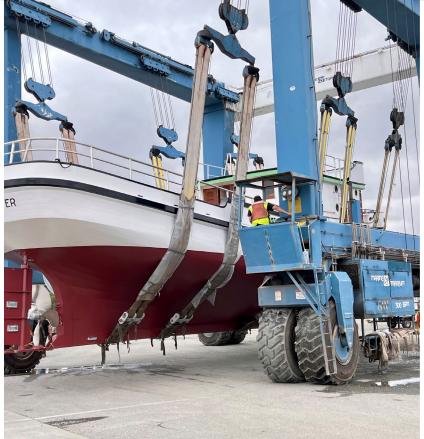

### Boat Haven Marina & Boat Yard

- 300 slips & 4200' linear
- Home to 100 wooden boats, dozens of marine trades business & USCG Cutter Osprey
- Boat Yard represents 20% of economic activity in Jefferson County
- Yard operated by Port Staff

Boats = Good Jobs!
Port Townsend Boatyard

Introducing the Boatyard