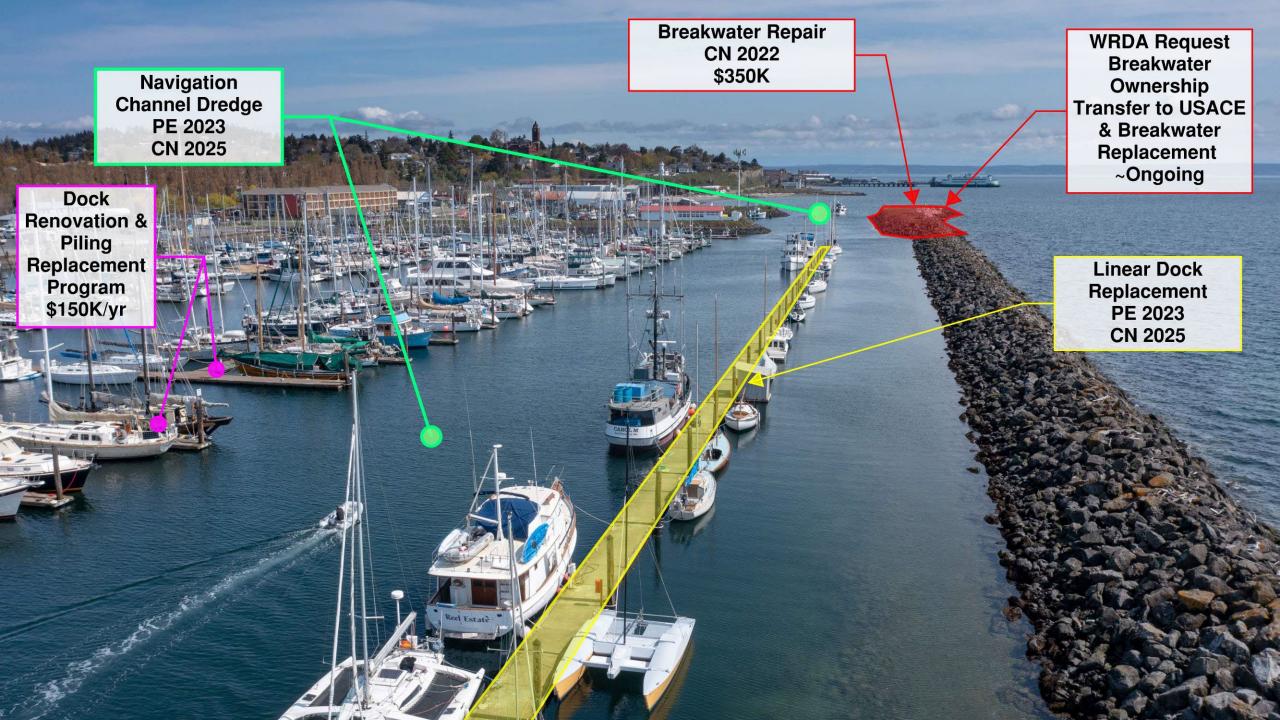

### Boat Haven Marina & Boat Yard

- 300 slips & 4200' linear
- Home to 100 wooden boats, dozens of marine trades business & USCG Cutter Osprey
- Boat Yard represents 20% of economic activity in Jefferson County
- Yard operated by Port Staff