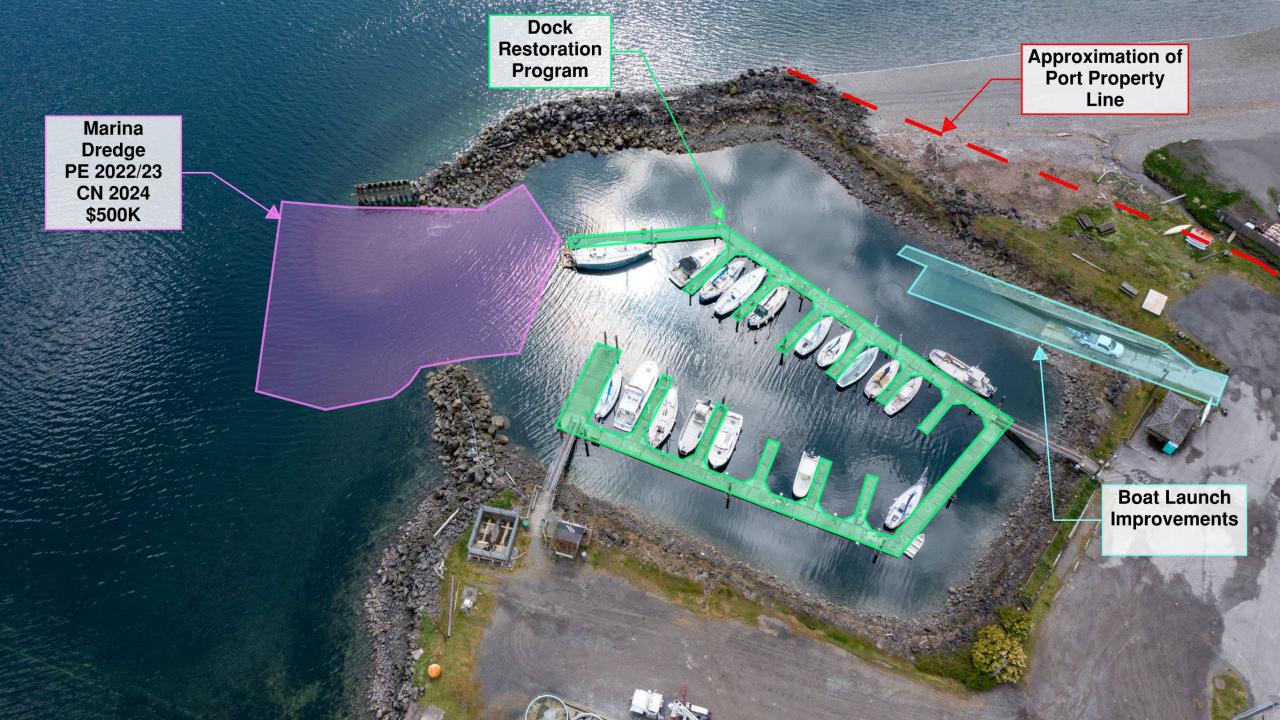

### Point Hudson Marina & RV Park

- 32 Slips, 800' linear docks/5,000 guests
- 48 RV spaces
- \$1.5M annual revenue
- Originally built as U.S.
   Quarantine Station Port
   Townsend, used by
   USCG, Army & Navy
- Home to Puget Sound Express & Schooner Martha