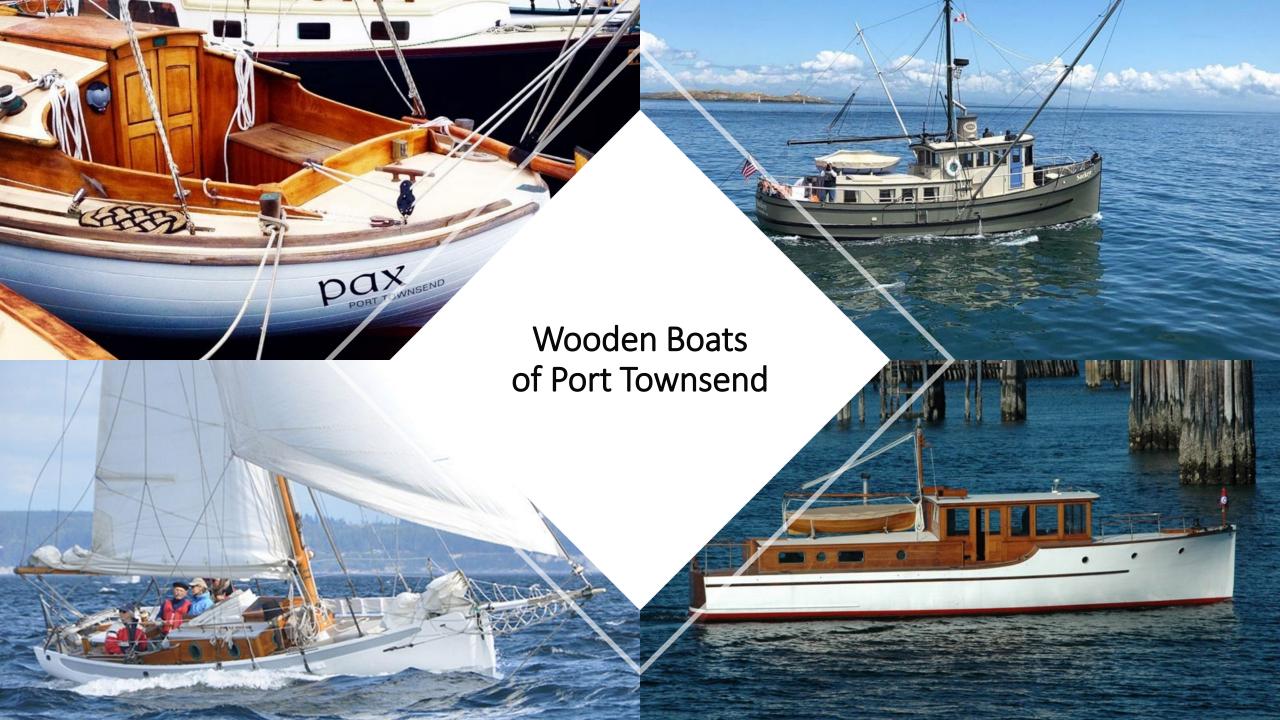

### Boat Haven Marina & Boat Yard

- 300 slips & 4200' linear
- Home to 100 wooden boats, dozens of marine trades business & USCG Cutter Osprey
- Boat Yard represents 20% of economic activity in Jefferson County
- Yard operated by Port Staff