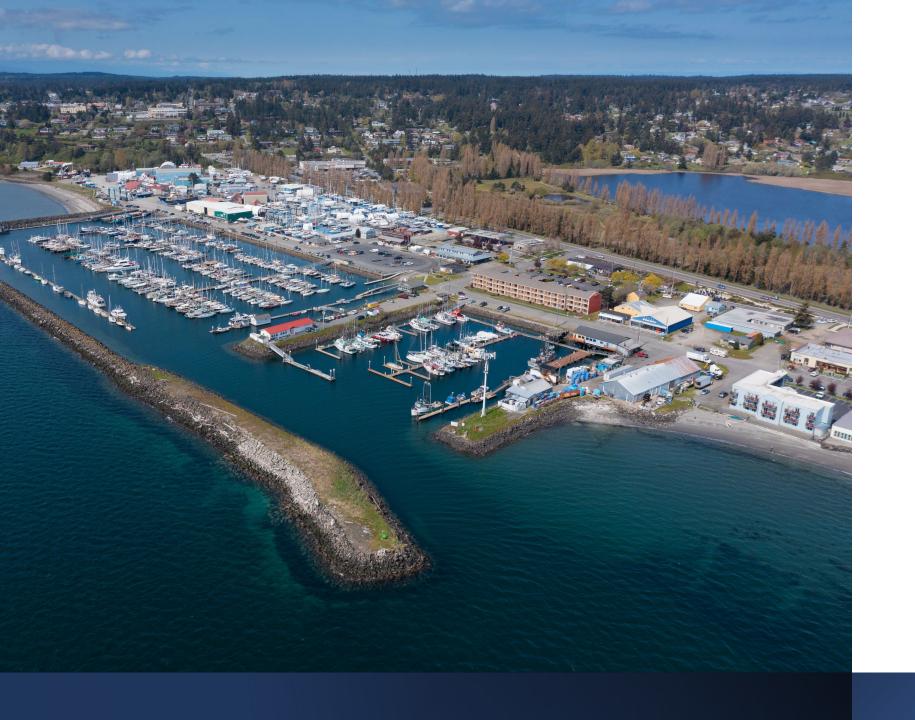

### Boat Haven Marina & Boat Yard

- 300 slips & 4200' linear
- Home to 100 wooden boats, dozens of marine trades business & USCG Cutter Osprey
- Boat Yard represents 20% of economic activity in Jefferson County
- Yard operated by Port Staff