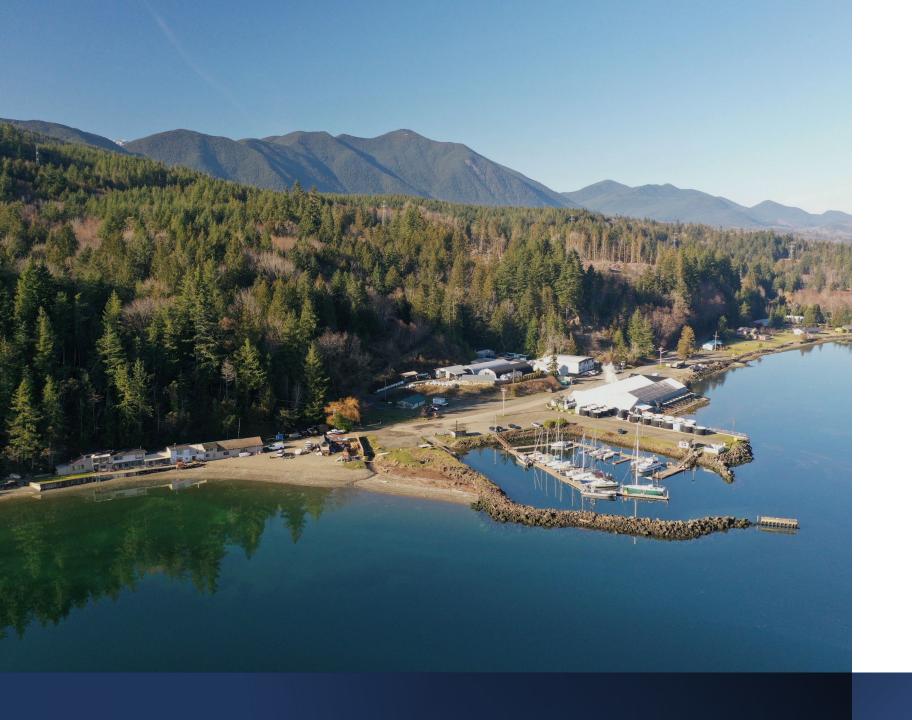

### Point Hudson Marina & RV Park

- 32 Slips, 800' linear docks/5,000 guests
- 48 RV spaces
- \$1.5M annual revenue
- Originally built as U.S.
   Quarantine Station Port
   Townsend, used by
   USCG, Army & Navy
- Home to Puget Sound Express & Schooner Martha

### Boat Haven Marina & Boat Yard

- 300 slips & 4200' linear
- Home to 100 wooden boats, dozens of marine trades business & USCG Cutter Osprey
- Boat Yard represents 20% of economic activity in Jefferson County
- Yard operated by Port Staff