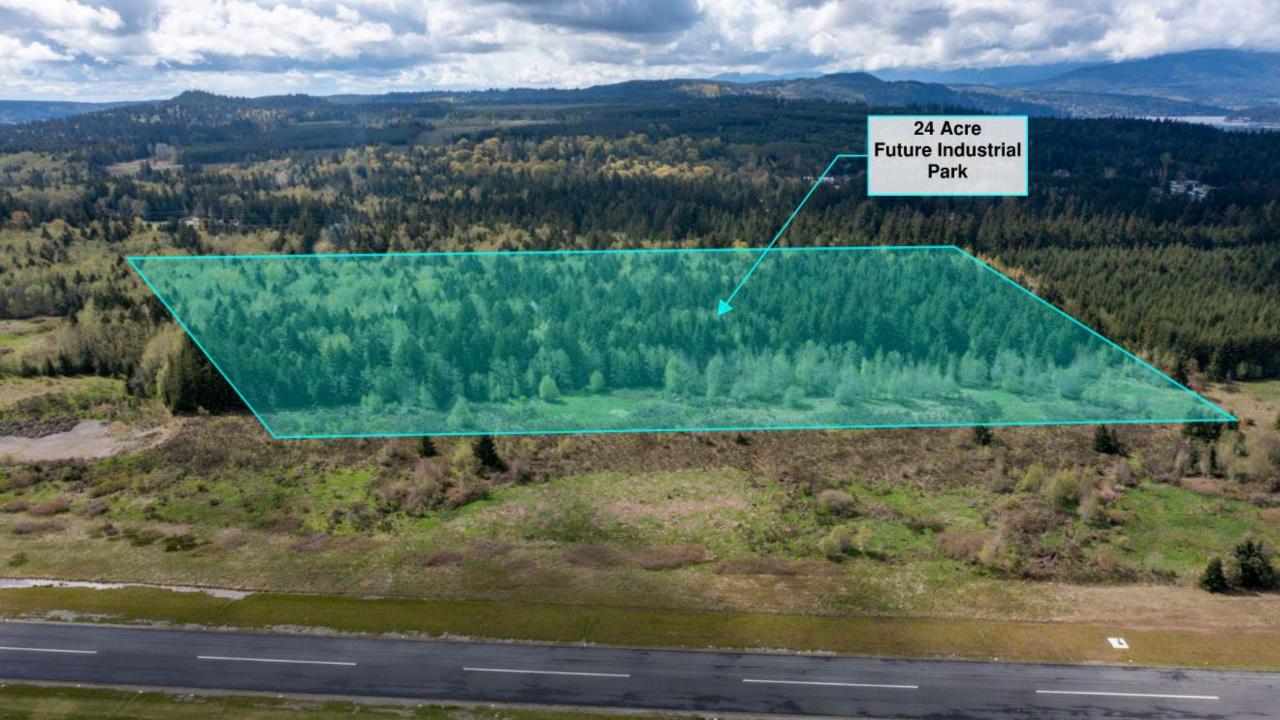

# Jefferson County International Airport

- 3000' x 75' paved runway, reconstructed in 2020
- Primarily used by private pilots/limited commercial & industrial activity
- Home to the Port Townsend Aero Museum & the Spruce Goose Cafe