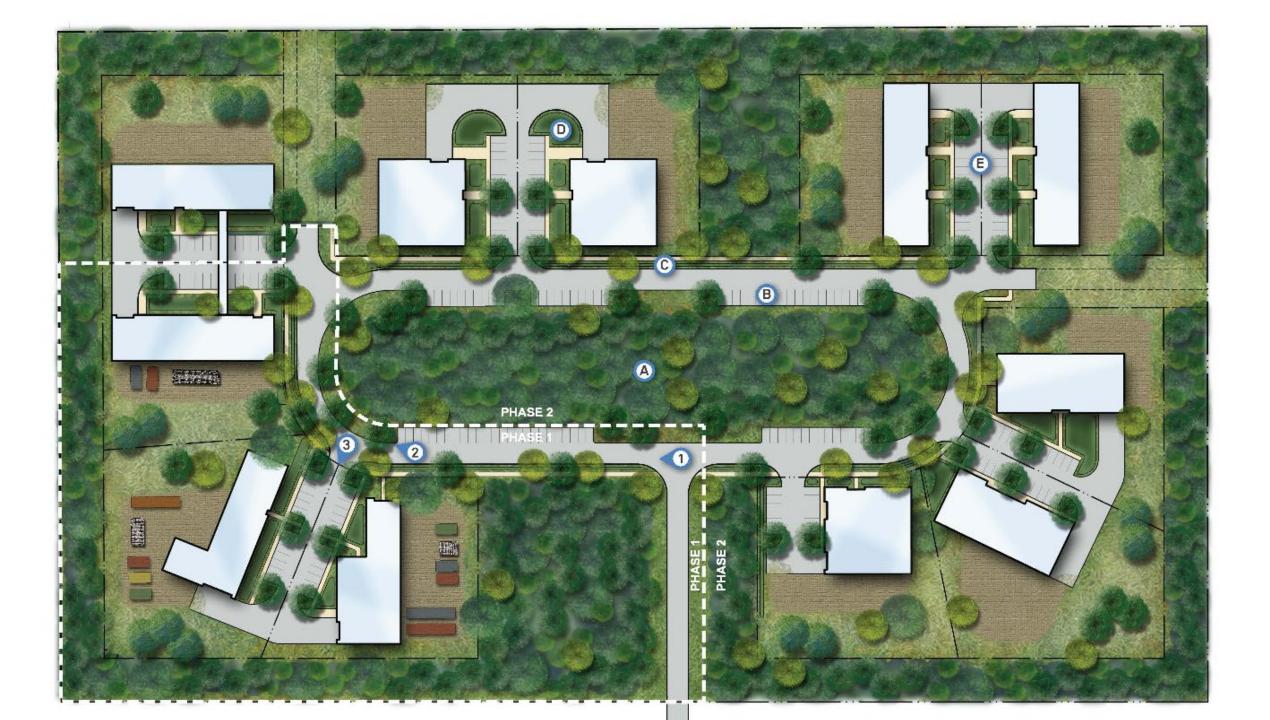

#### Port of Port Townsend

- BY THE NUMBERS
- Population 33,605
- 1 city, 1 PUD & 1 Port District
- 2023 Budget: \$18.3M
  - \$10M capital
- Revenue from ops: \$7.5M
- Revenue from taxes: \$3.8M
- Significant capital program
- 39 FTEs