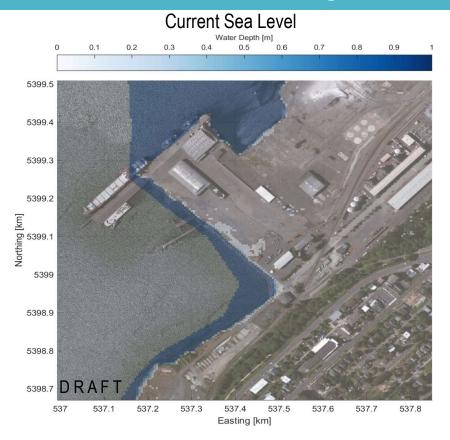

#### 100-year storm event

PS-CoSMoS

#### Port of Bellingham – Cornwall Beach and Maintenance Facility

Cornwall Beach – Port Maintenance Facility, Oct 13, 2020