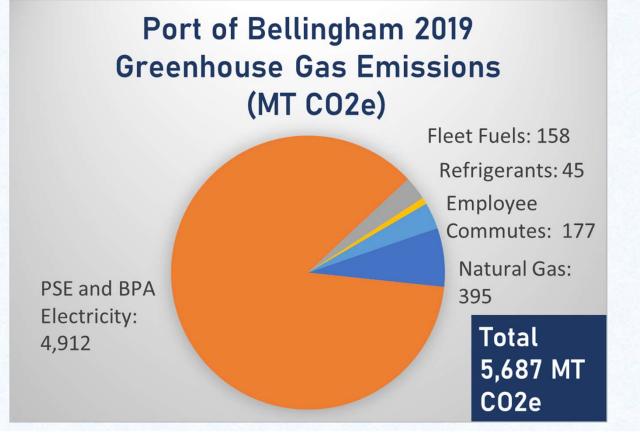

### Greenhouse Gas Benchmark

### Focus 1: Mitigation (GHG) Targets

Reduce Port-controlled GHG emissions from 2019 levels by >90% by 2030 and be GHG Neutral by 2050

City of Bellingham and Whatcom County government targets: -85% from 2000 levels by 2030, 100% by 2050