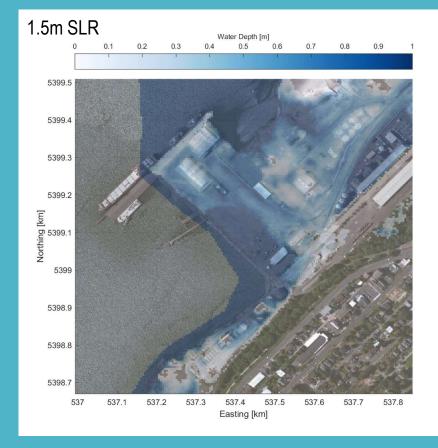

#### **100-year storm event**

#### Port of Bellingham – Cornwall Beach and Maintenance Facility

PS-CoSMoS

DRAFT