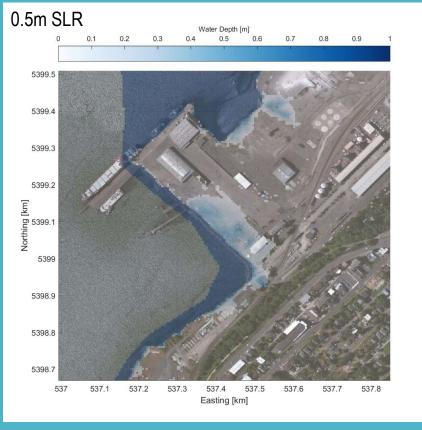

#### **100-year storm event**

#### Port of Bellingham – Cornwall Beach and Maintenance Facility

PS-CoSMoS

DRAFT