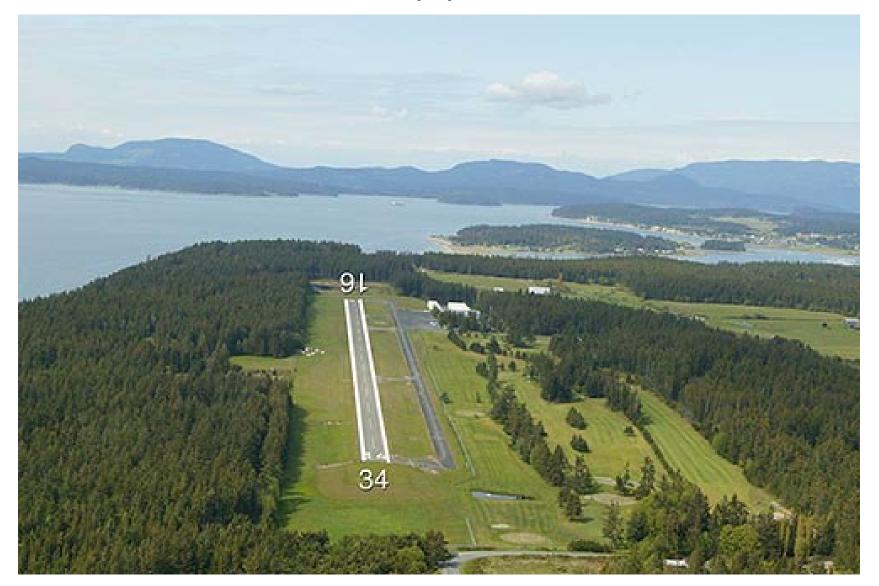

#### WPPA Conference 12/7/2023



# Rick Hoffman Airport Manager, Port of Lopez



### On Approach





### NOTICE TO BOATERS AND SEAPLANE PILOTS

During the summer months, the Port of Lopez asks boaters to seek anchorage outside the seaplane take-off and landing zone marked below, and seaplane pilots are advised to use this area to avoid moored and anchored boats in the bay.





We welcome you to Lopez Island and hope you have a pleasant and safe visit. Because Fisherman Bay can get crowded with boats and seaplanes during the summer months, the Port of Lopez needs your help. Please keep the designated take-off and landing zone clear while at anchor in the bay.

Thank you!









## Thank You