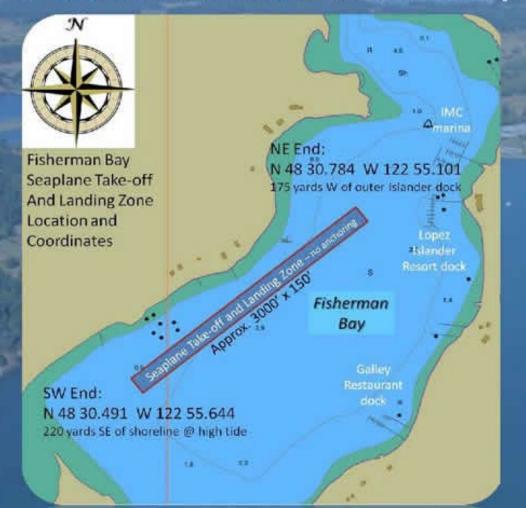

### NOTICE TO BOATERS AND SEAPLANE PILOTS

During the summer months, the Port of Lopez asks boaters to seek anchorage outside the seaplane take-off and landing zone marked below, and seaplane pilots are advised to use this area to avoid moored and anchored boats in the bay.

We welcome you to Lopez Island and hope you have a pleasant and safe visit. Because Fisherman Bay can get crowded with boats and seaplanes during the summer months, the Port of Lopez needs your help. Please keep the designated take-off and landing zone clear while at anchor in the bay.